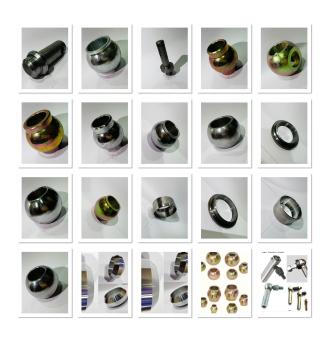

TOP LINK BALL LOWER LINK BALL

Ball 50x45x35x29 BALL 44X35x22
Ball 50x51x35x26 BALL 56x45x29
Ball 38x44x25x19 BALL 50x26x35
Ball (4hole) Ball 50x29x35
STOPPER RING SIZE 74, 70, 60
TRACTOR PIN,BUSH,RING,LINCHPIN