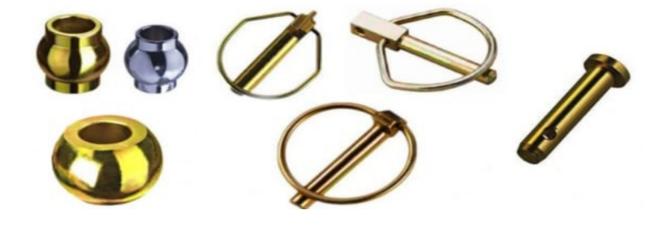

TOP LINK BALL LOWER LINK BALL

Ball 50x45x35x29 BALL 44X35x22
Ball 50x51x35x26 BALL 56x45x29
Ball 38x44x25x19 BALL 50x26x35
Ball (4hole) Ball 50x29x35
STOPPER RING SIZE 74, 70, 60
TRACTOR PIN,BUSH,RING,LINCHPIN