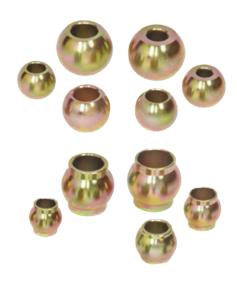

TOP LINK BALL LOWER LINK BALL

Ball 50x45x35x29 BALL 44X35x22
Ball 50x51x35x26 BALL 56x45x29
Ball 38x44x25x19 BALL 50x26x35
Ball (4hole) Ball 50x29x35
STOPPER RING SIZE 74, 70, 60
TRACTOR PIN,BUSH,RING,LINCHPIN